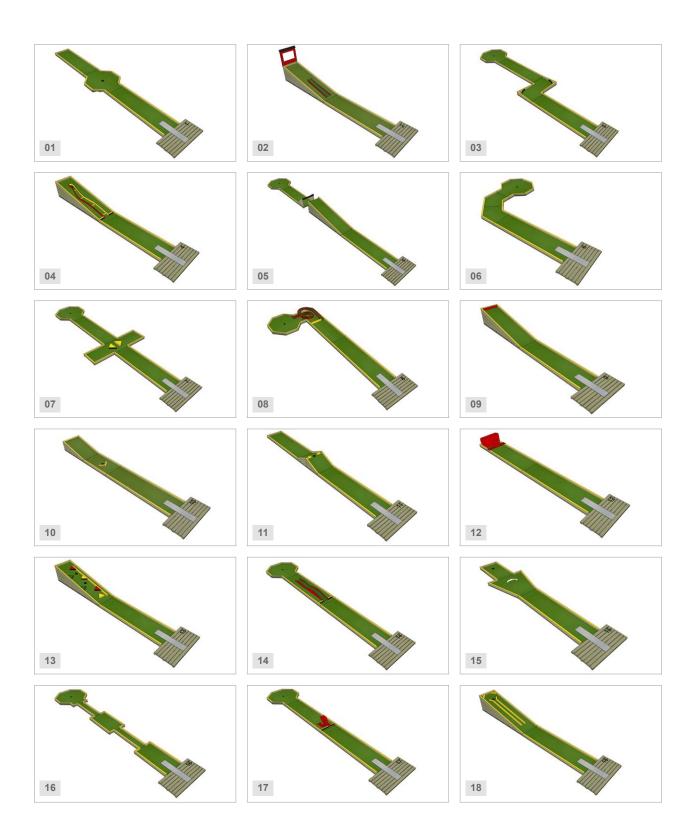

|
| Score card boards      |                                                                                                   |
| Score cards            | 1000                                                                                              |
| Playinstruction sign   | 1                                                                                                 |
| Road sign "Minigolf"   | 1                                                                                                 |
|                        | Senior clubs<br>Junior clubs<br>Bolls<br>Score card boards<br>Score cards<br>Playinstruction sign |

We disclaim responsibility for any changes or printing errors

### Course layout



# Inspiration



### Add Crazy Obstacles to your City Fun Park

### Check out our webshop!

Make the game more fun and challenging with our popular Crazy Obstacles!

Our obstacles have various themes such as Sea, Farmyard and Buildings. Crazy Obstacles come in bright colours or stainless steel. Choose between a spiral, a lighthouse, a crocodile, a castle, an elephant or other fun obstacles that enhance your mini golf course and attract more players.

View all our Crazy Obstacles and other accessories on www.webshop.citygolf.com.







www.citygolf.com