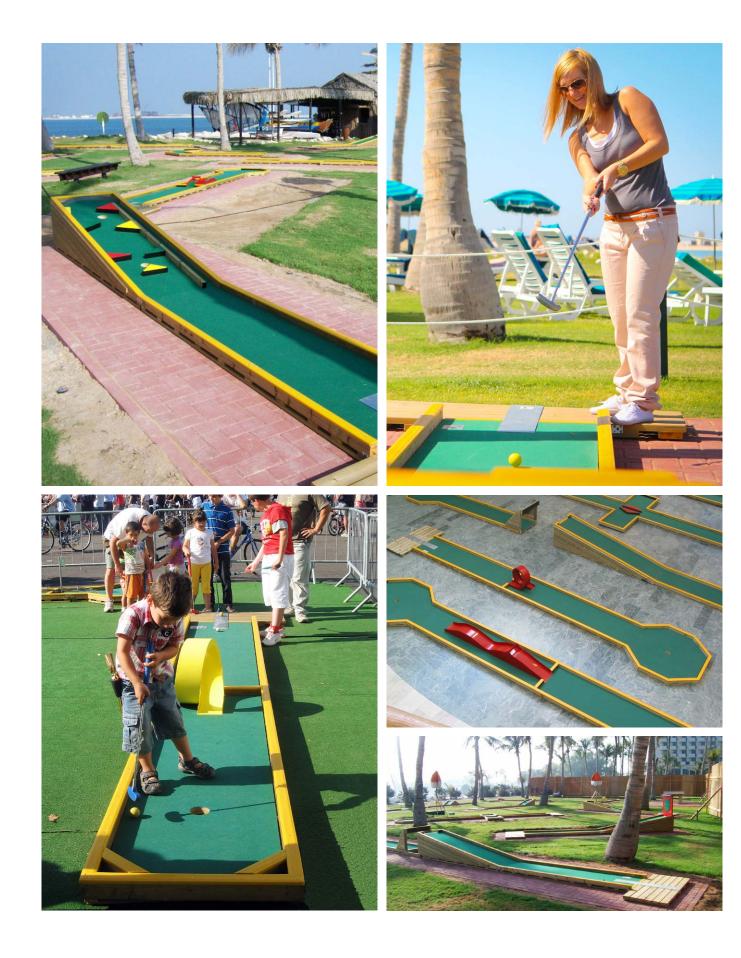

## **City Fun Park**

City Fun Park is ideal if you are planning a Mini Golf facility for all the family. This is our most popular course as it includes a selection of our Crazy Obstacles.

The Fun Park courses has a slightly different design to traditional mini golf courses, without compromising on that special playing experience that characterises City Golf courses. That's why we offer a 5-year guarantee on frames and a 2-year guarantee on the construction and other materials.

To make the courses even more appealing, we have included some of our popular Crazy Obstacles as standard features. This makes the courses particularly attractive to families and young people.

City Golf Fun Park is delivered in prefabricated sections that are easy to assemble to a ready-to-use system. Two people can easily carry and handle the sections. Because of their light weight, it is easy to make adjustments later on and there is no need for costly ground work.

### Course layout

# Inspiration