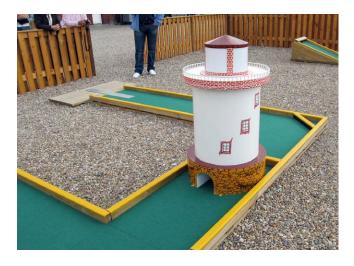

### Add Crazy Obstacles to your City Fun Park

### Check out our webshop!

Make the game more fun and challenging with our popular Crazy Obstacles!

Our obstacles have various themes such as Sea, Farmyard and Buildings. Crazy Obstacles come in bright colours or stainless steel. Choose between a spiral, a lighthouse, a crocodile, a castle, an elephant or other fun obstacles that enhance your mini golf course and attract more players.