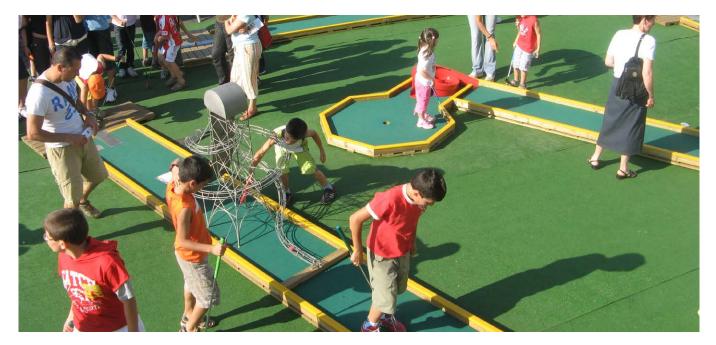

City Mini Golf – The fun and classic way





www.citygolf.com

## **City Fun Park**



City Fun Park is ideal if you are planning a Mini Golf facility for all the family. This is our most popular course as it includes a selection of our Crazy Obstacles.

The Fun Park courses has a slightly different design to traditional mini golf courses, without compromising on that special playing experience that characterises City Golf courses. That's why we offer a 5-year guarantee on frames and a 2-year guarantee on the construction and other materials.

To make the courses even more appealing, we have included some of our popular Crazy Obstacles as standard features. This makes the courses particularly attractive to families and young people.

City Golf Fun Park is delivered in prefabricated sections that are easy to assemble to a ready-to-use system. Two people can easily carry and